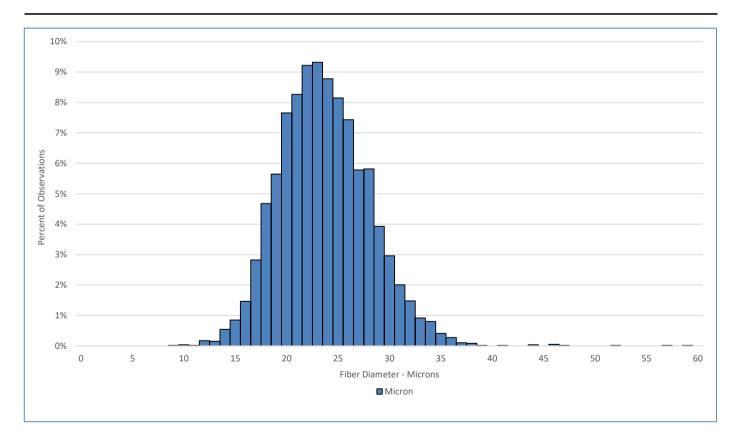

## **Laboratory Data**

Mean Fiber Diameter: 23.7 microns Mean Staple Length: 100 mm Standard Deviation: 4.4 microns Length Standard Deviation: 7.0 mm 18.8 % Length Coefficient of Variation: 7.0 % Coefficient of Variation: Spin Fineness: 22.6 microns Mean Curvature: 53.6 deg/mm Fibers Greater Than 30 microns: 22.7 deg/mm 6.3 % SD Curvature: Comfort Factor: 93.7 %