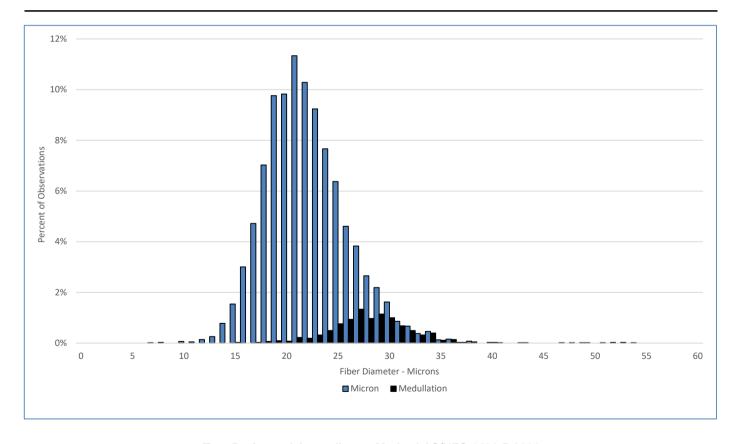

## **Laboratory Data**

Mean Fiber Diameter: 22.1 microns Mean Staple Length: 110 mm Standard Deviation: 4.1 microns Length Standard Deviation: 14.8 mm 18.7 % Length Coefficient of Variation: 13.4 % Coefficient of Variation: Spin Fineness: 21.1 microns Mean Curvature: 49.8 deg/mm Fibers Greater Than 30 microns: 3.0 % SD Curvature: 19.4 deg/mm Comfort Factor: 97.0 % Medullated Fibers: 10.0 %