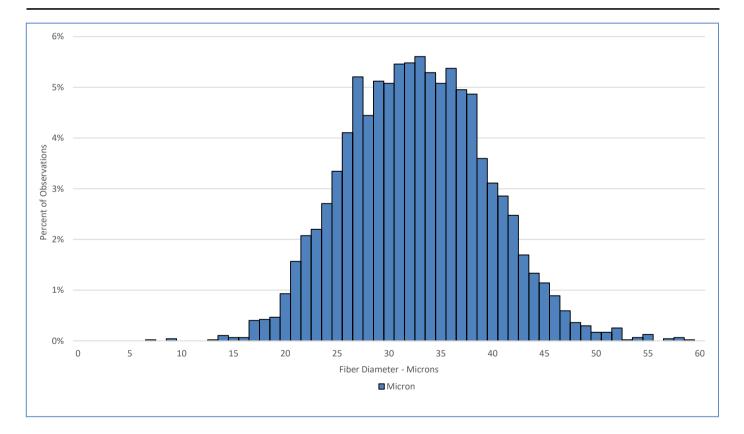

## Laboratory Data

| Mean Fiber Diameter:            | 32.8 microns |
|---------------------------------|--------------|
| Standard Deviation:             | 7.0 microns  |
| Coefficient of Variation:       | 21.2 %       |
| Spin Fineness:                  | 32.0 microns |
| Fibers Greater Than 30 microns: | 61.6 %       |
| Comfort Factor:                 | 38.4 %       |