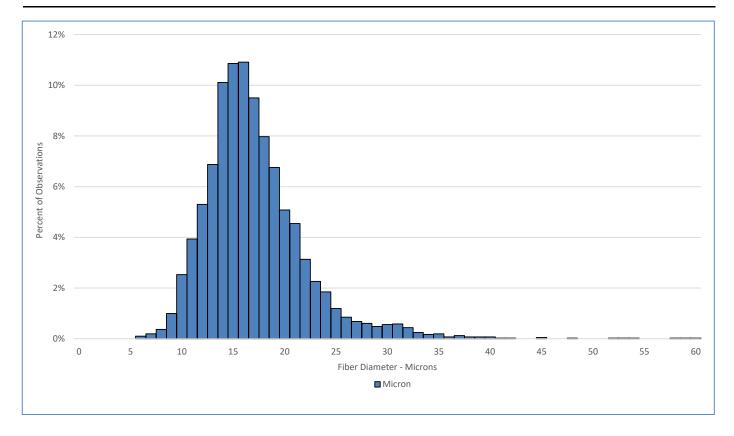

## Laboratory Data

| Mean Fiber Diameter:            | 17.1 microns |
|---------------------------------|--------------|
| Standard Deviation:             | 5.1 microns  |
| Coefficient of Variation:       | 29.8 %       |
| Spin Fineness:                  | 18.1 microns |
| Fibers Greater Than 30 microns: | 2.4 %        |
| Comfort Factor:                 | 97.6 %       |