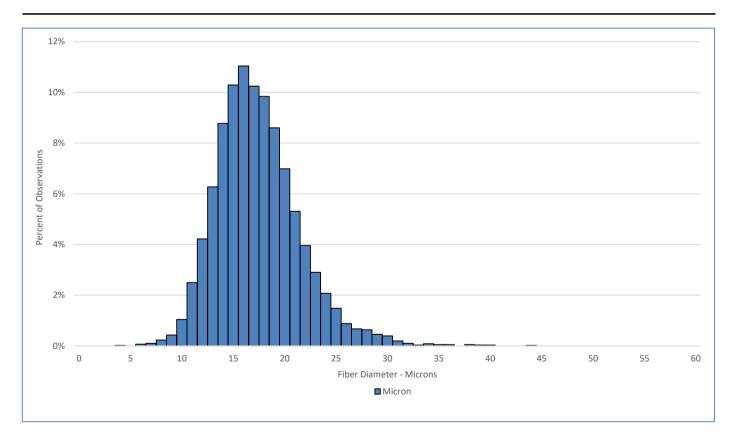

## **Laboratory Data**

Mean Fiber Diameter:17.4 micronsStandard Deviation:4.1 micronsCoefficient of Variation:23.4 %Spin Fineness:17.3 micronsFibers Greater Than 30 microns:0.6 %

Comfort Factor: 99.4 %
Mean Curvature: 58.5 deg/mm
SD Curvature: 43.3 deg/mm