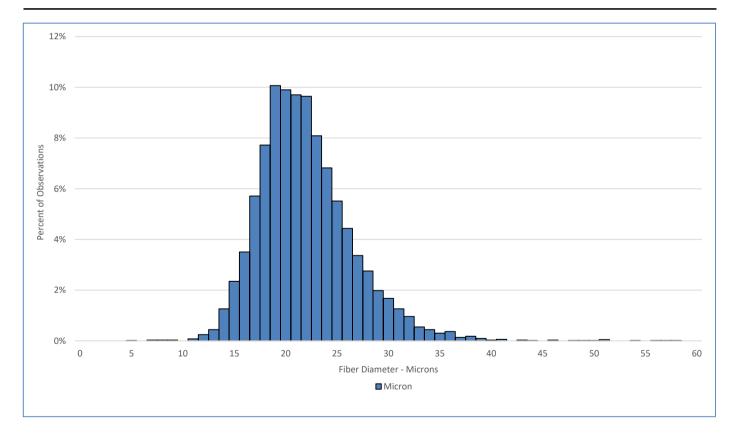

## Laboratory Data

| Mean Fiber Diameter:            | 22.0 microns |
|---------------------------------|--------------|
| Standard Deviation:             | 4.6 microns  |
| Coefficient of Variation:       | 21.0 %       |
| Spin Fineness:                  | 21.4 microns |
| Fibers Greater Than 30 microns: | 4.6 %        |
| Comfort Factor:                 | 95.4 %       |