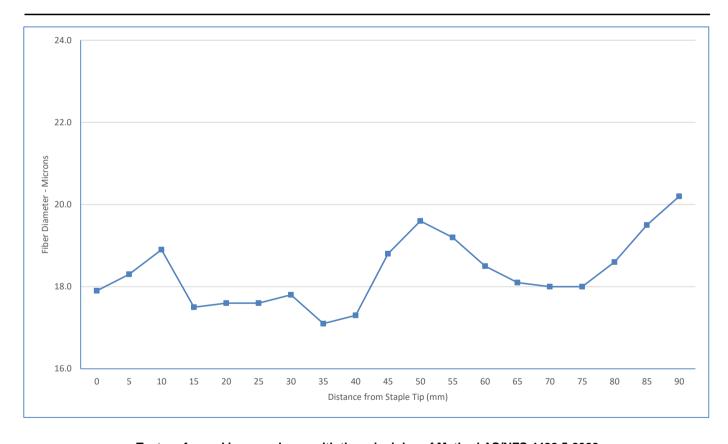

## **Laboratory Data**

Staple Length: 95 mm Min Diameter: 17.1 microns Max Diameter: 20.2 microns Finest Point From Tip: SD Along Staple:

35 mm 0.9 microns