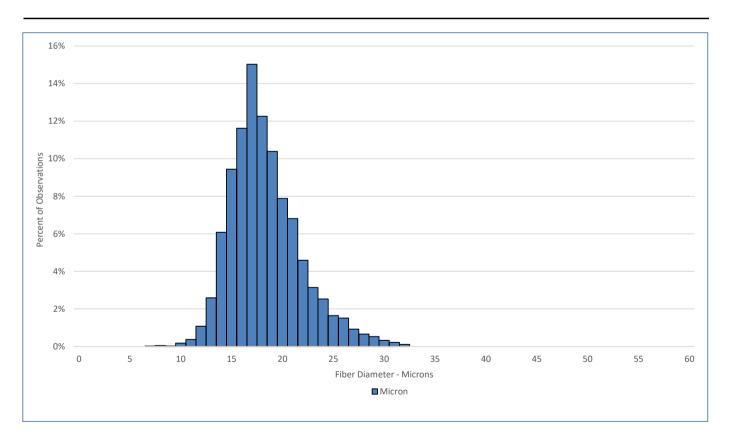

### **Laboratory Data**

Mean Fiber Diameter: 18.3 microns Fibers Greater Than 30 microns: 0.3 % 99.7 % Standard Deviation: 3.5 microns Comfort Factor: 19.0 % Mean Curvature: 38 deg/mm Coefficient of Variation: Spin Fineness: 17.5 microns SD Curvature: 25 deg/mm