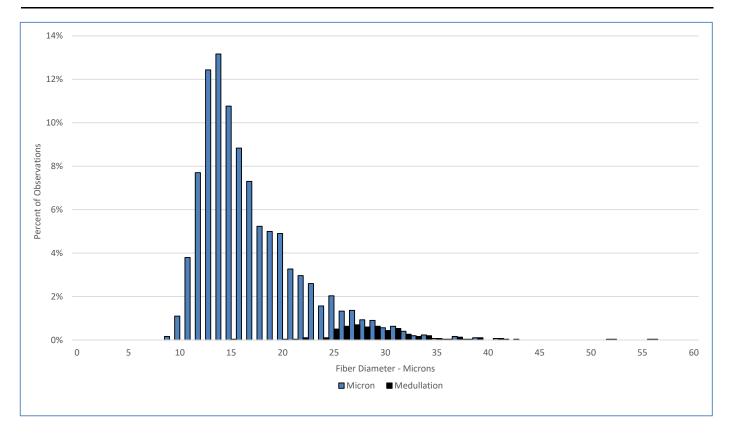

## **Laboratory Data**

Mean Fiber Diameter: 17.0 microns Mean Staple Length: 108 mm Length Standard Deviation: Standard Deviation: 5.0 microns 4.6 mm Coefficient of Variation: 29.5 % Length Coefficient of Variation: 4.3 % Spin Fineness: 17.9 microns Mean Curvature: 13.7 deg/mm Fibers Greater Than 30 microns: 2.1 % SD Curvature: 13.5 deg/mm 97.9 % Medullated Fibers: 5.5 % Comfort Factor: