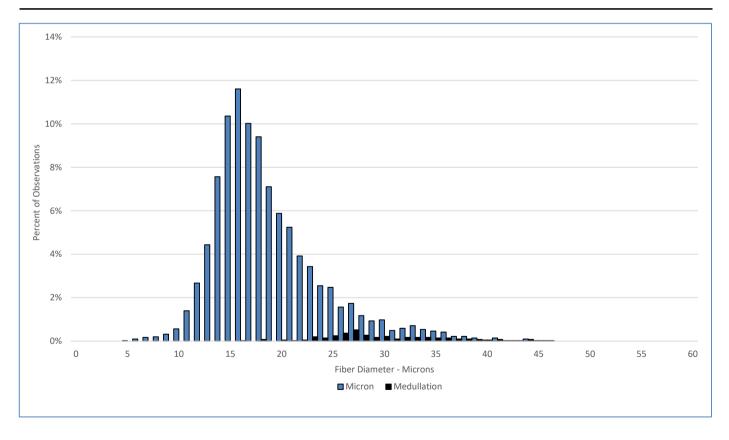

## **Laboratory Data**

Mean Fiber Diameter: 18.8 microns Standard Deviation: 5.4 microns 28.6 % Coefficient of Variation: Spin Fineness: 19.6 microns Fibers Greater Than 30 microns: 4.2 % Comfort Factor: 95.8 %

Mean Staple Length: 78 mm Length Standard Deviation: 7.1 mm Length Coefficient of Variation: 9.0 % Mean Curvature: 44.0 deg/mm SD Curvature: 19.9 deg/mm Medullated Fibers: 3.8 %