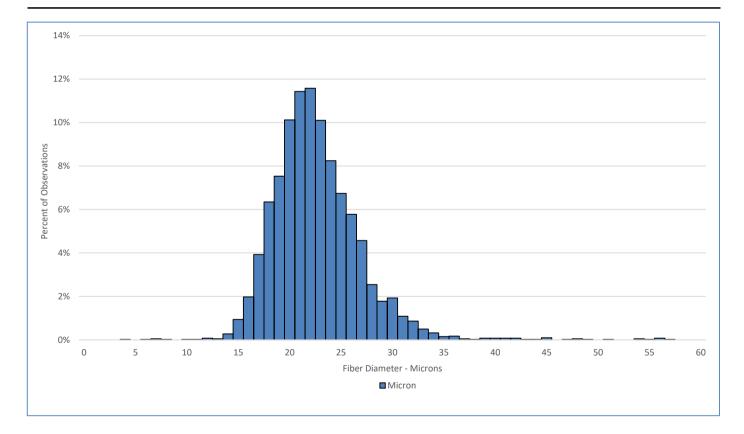

## Laboratory Data

| Mean Fiber Diameter:            | 22.6 microns |
|---------------------------------|--------------|
| Standard Deviation:             | 4.4 microns  |
| Coefficient of Variation:       | 19.2 %       |
| Spin Fineness:                  | 21.7 microns |
| Fibers Greater Than 30 microns: | 3.9 %        |
| Comfort Factor:                 | 96.1 %       |