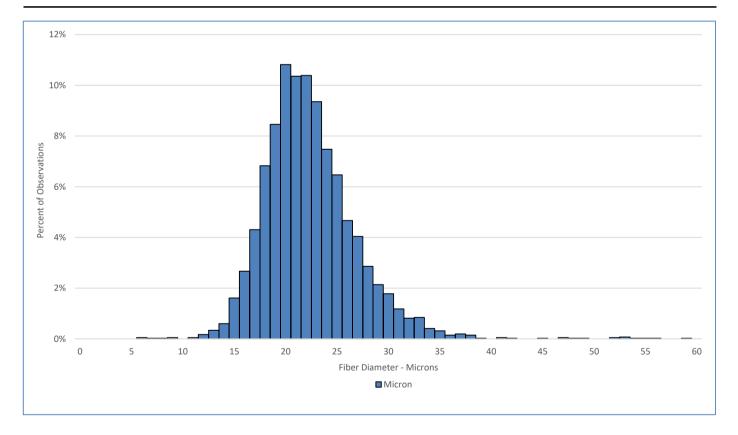

## Laboratory Data

| Mean Fiber Diameter:            | 22.4 microns |
|---------------------------------|--------------|
| Standard Deviation:             | 4.5 microns  |
| Coefficient of Variation:       | 20.2 %       |
| Spin Fineness:                  | 21.7 microns |
| Fibers Greater Than 30 microns: | 4.5 %        |
| Comfort Factor:                 | 95.5 %       |