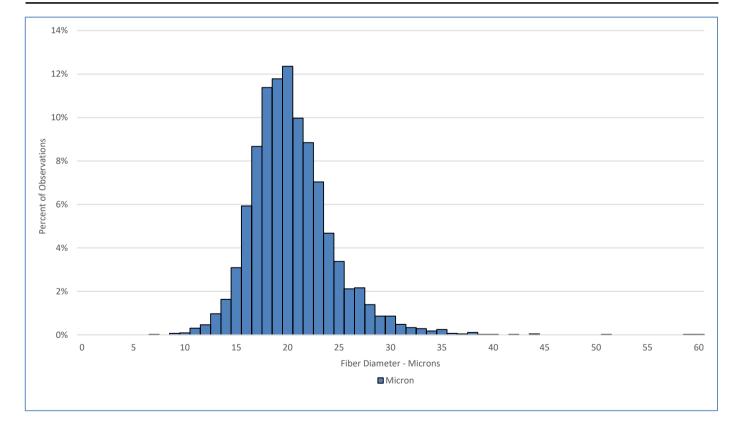

## Laboratory Data

| Mean Fiber Diameter:            | 20.4 microns |
|---------------------------------|--------------|
| Standard Deviation:             | 4.0 microns  |
| Coefficient of Variation:       | 19.7 %       |
| Spin Fineness:                  | 19.7 microns |
| Fibers Greater Than 30 microns: | 1.9 %        |
| Comfort Factor:                 | 98.1 %       |