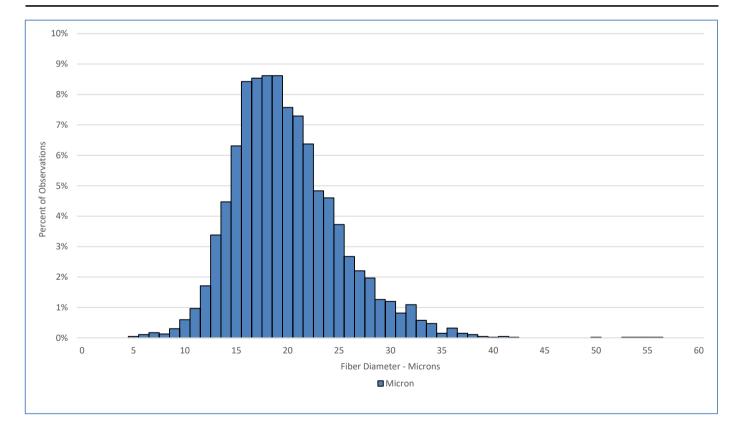

## Laboratory Data

| Mean Fiber Diameter:            | 19.9 microns |
|---------------------------------|--------------|
| Standard Deviation:             | 5.2 microns  |
| Coefficient of Variation:       | 26.1 %       |
| Spin Fineness:                  | 20.3 microns |
| Fibers Greater Than 30 microns: | 3.9 %        |
| Comfort Factor:                 | 96.1 %       |