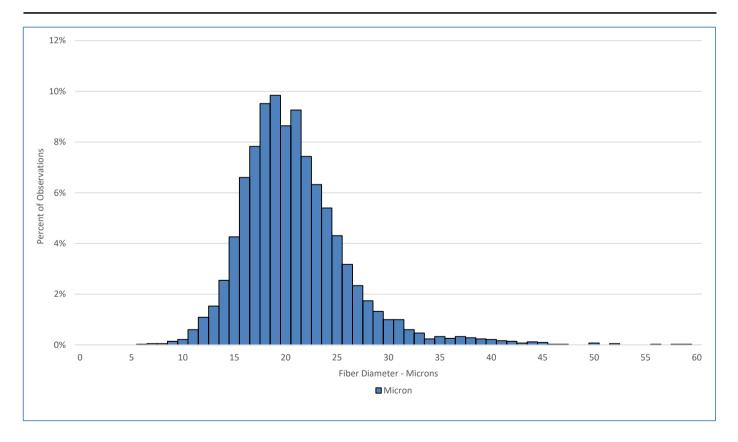

## Laboratory Data

| Mean Fiber Diameter:            | 20.9 microns |
|---------------------------------|--------------|
| Standard Deviation:             | 5.4 microns  |
| Coefficient of Variation:       | 25.8 %       |
| Spin Fineness:                  | 21.3 microns |
| Fibers Greater Than 30 microns: | 4.8 %        |
| Comfort Factor:                 | 95.2 %       |