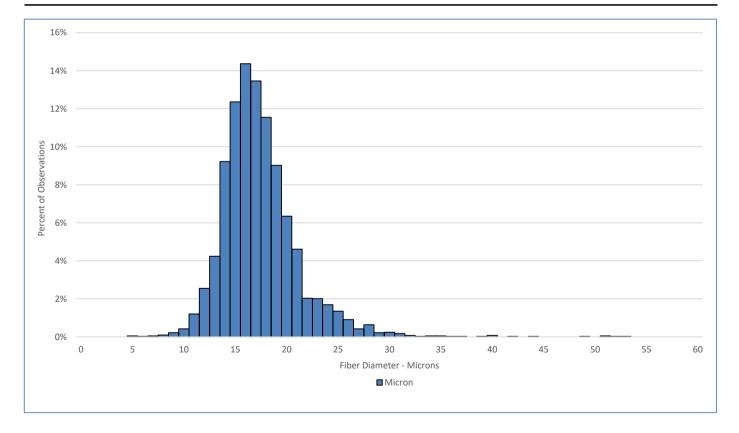

## Laboratory Data

| Mean Fiber Diameter:            | 17.4 microns |
|---------------------------------|--------------|
| Standard Deviation:             | 3.9 microns  |
| Coefficient of Variation:       | 22.2 %       |
| Spin Fineness:                  | 17.1 microns |
| Fibers Greater Than 30 microns: | 0.7 %        |
| Comfort Factor:                 | 99.3 %       |