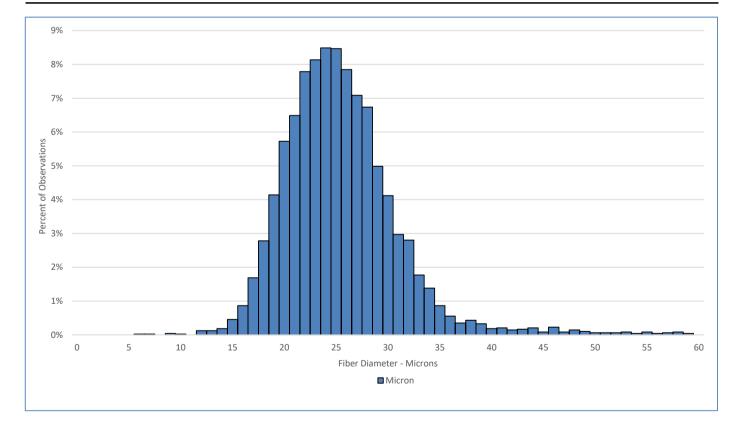

## Laboratory Data

| Mean Fiber Diameter:            | 25.5 microns |
|---------------------------------|--------------|
| Standard Deviation:             | 5.7 microns  |
| Coefficient of Variation:       | 22.2 %       |
| Spin Fineness:                  | 25.0 microns |
| Fibers Greater Than 30 microns: | 13.7 %       |
| Comfort Factor:                 | 86.3 %       |