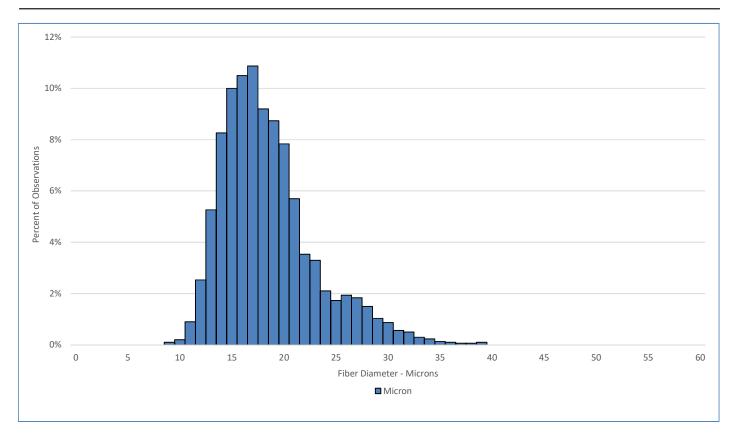

## **Laboratory Data**

Mean Fiber Diameter: 18.5 microns Mean Staple Length: 69 mm Standard Deviation: 4.6 microns Length Standard Deviation: 4.3 mm Coefficient of Variation: 24.7 % Length Coefficient of Variation: 6.3 % 61.2 deg/mm Mean Curvature: Spin Fineness: 18.6 microns Fibers Greater Than 30 microns: 2.1 % SD Curvature: 35.2 deg/mm 97.9 % Medullated Fibers: Comfort Factor: