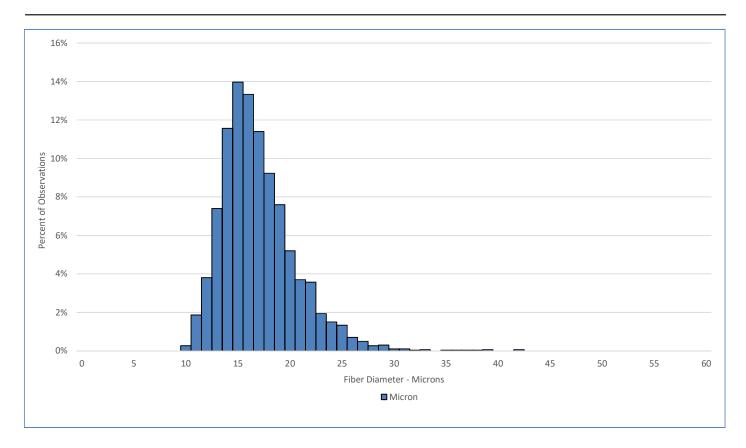

## **Laboratory Data**

77 mm Mean Fiber Diameter: 17.0 microns Mean Staple Length: Standard Deviation: 3.6 microns Length Standard Deviation: 2.9 mm Coefficient of Variation: 21.3 % Length Coefficient of Variation: 3.8 % Mean Curvature: 65.0 deg/mm Spin Fineness: 16.5 microns Fibers Greater Than 30 microns: 0.5 % SD Curvature: 34.8 deg/mm 99.5 % Medullated Fibers: Comfort Factor: