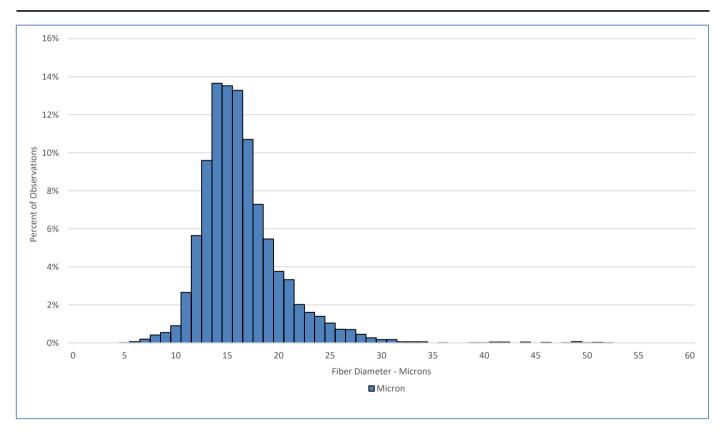

## Laboratory Data

Mean Fiber Diameter:16.4 micronsStandard Deviation:4.1 micronsCoefficient of Variation:24.8 %Spin Fineness:16.5 micronsFibers Greater Than 30 microns:0.7 %Comfort Factor:99.3 %

Mean Staple Length:88 mmLength Standard Deviation:4.6 mmLength Coefficient of Variation:5.2 %Mean Curvature:57.4 deg/mmSD Curvature:25.5 deg/mm