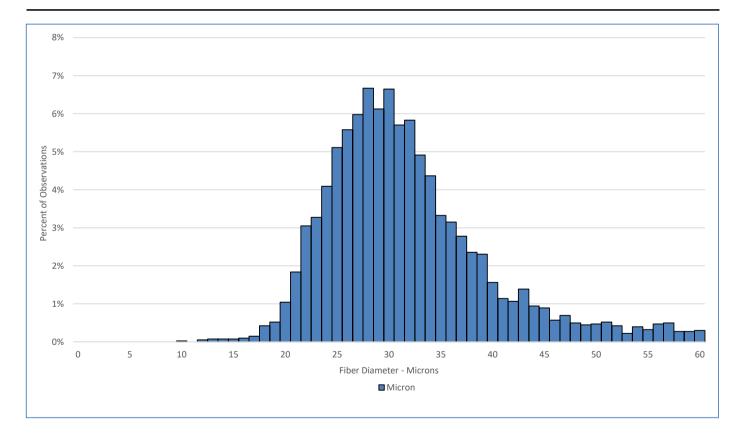

## Laboratory Data

| Mean Fiber Diameter:            | 32.1 microns |
|---------------------------------|--------------|
| Standard Deviation:             | 8.6 microns  |
| Coefficient of Variation:       | 26.9 %       |
| Spin Fineness:                  | 32.9 microns |
| Fibers Greater Than 30 microns: | 49.1 %       |
| Comfort Factor:                 | 50.9 %       |