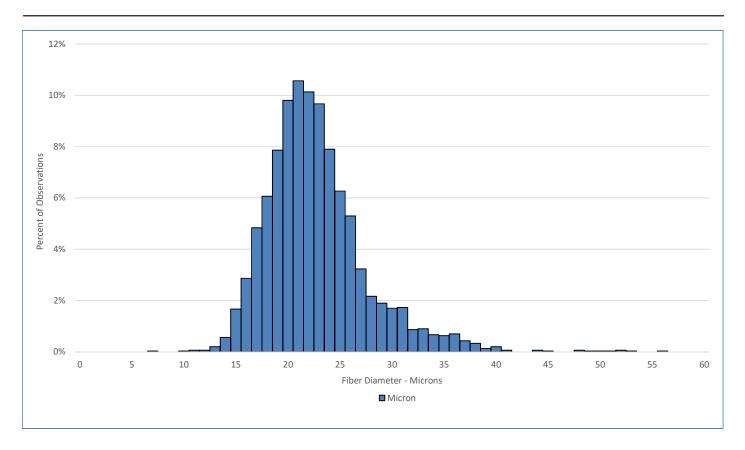

## **Laboratory Data**

Mean Fiber Diameter: 22.7 microns Mean Staple Length: 96 mm Standard Deviation: 4.9 microns Length Standard Deviation: 5.9 mm Coefficient of Variation: 21.7 % Length Coefficient of Variation: 6.1 % 53.4 deg/mm Mean Curvature: Spin Fineness: 22.3 microns Fibers Greater Than 30 microns: 7.1 % SD Curvature: 28.3 deg/mm 92.9 % Medullated Fibers: Comfort Factor: