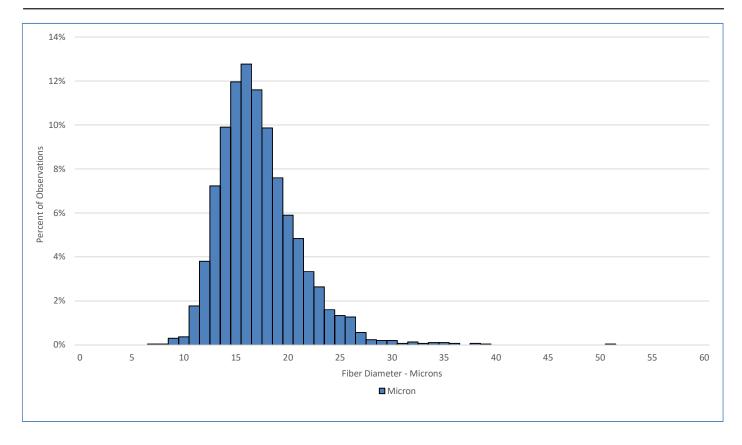

## **Laboratory Data**

Mean Fiber Diameter: 17.2 microns Mean Staple Length: 77 mm Standard Deviation: 3.8 microns Length Standard Deviation: 2.4 mm Coefficient of Variation: 22.1 % Length Coefficient of Variation: 3.1 % 69.6 deg/mm 16.9 microns Mean Curvature: Spin Fineness: Fibers Greater Than 30 microns: 0.7 % SD Curvature: 37.9 deg/mm 99.3 % Medullated Fibers: Comfort Factor: