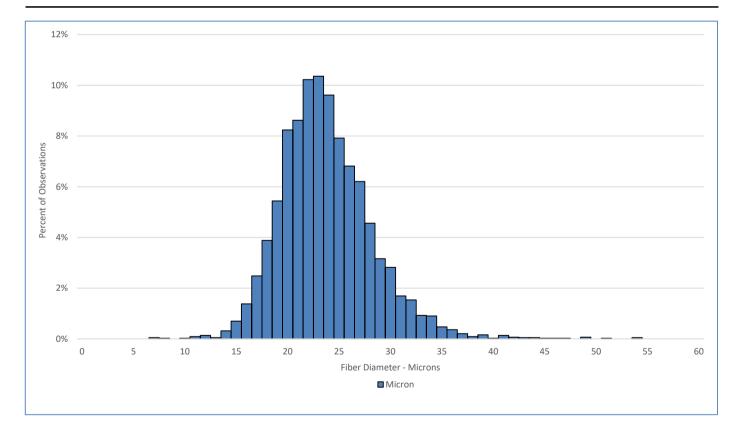

## Laboratory Data

| Mean Fiber Diameter:            | 23.8 | microns |
|---------------------------------|------|---------|
| Standard Deviation:             | 4.5  | microns |
| Coefficient of Variation:       | 19.0 | %       |
| Spin Fineness:                  | 22.8 | microns |
| Fibers Greater Than 30 microns: | 6.9  | %       |
| Comfort Factor:                 | 93.1 | %       |