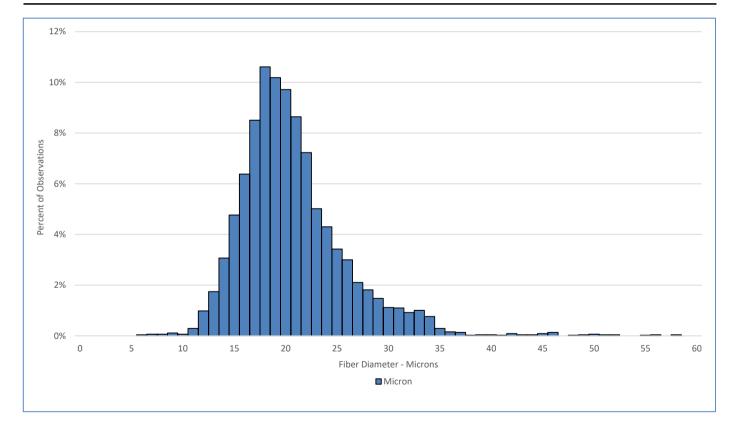

## Laboratory Data

| Mean Fiber Diameter:            | 20.7 microns |
|---------------------------------|--------------|
| Standard Deviation:             | 5.3 microns  |
| Coefficient of Variation:       | 25.7 %       |
| Spin Fineness:                  | 21.1 microns |
| Fibers Greater Than 30 microns: | 5.3 %        |
| Comfort Factor:                 | 94.7 %       |