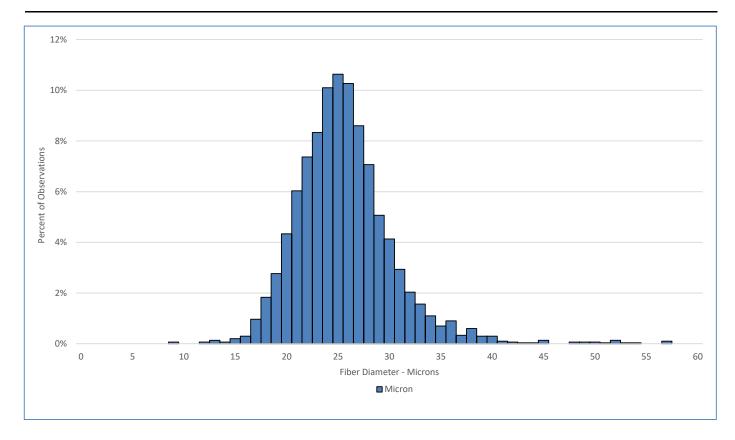

## **Laboratory Data**

Mean Fiber Diameter: 25.6 microns Mean Staple Length: 106 mm Length Standard Deviation: 3.6 mm Standard Deviation: 4.8 microns 18.7 % 3.4 % Coefficient of Variation: Length Coefficient of Variation: 9.3 deg/mm Spin Fineness: 24.4 microns Mean Curvature: Fibers Greater Than 30 microns: 11.7 % SD Curvature: 11.0 deg/mm Comfort Factor: 88.3 % Medullated Fibers: