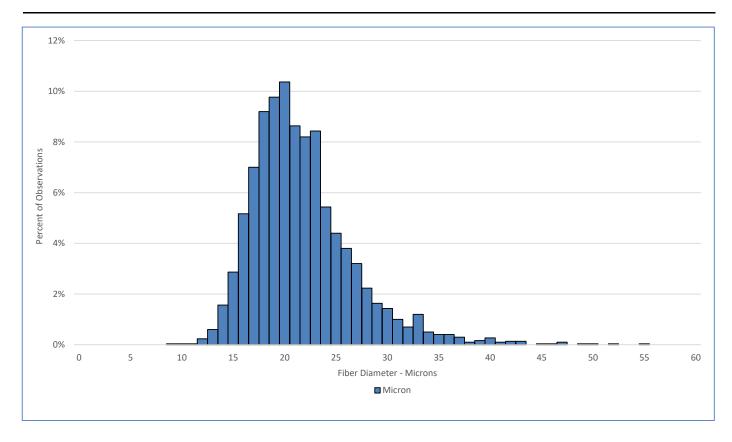

## **Laboratory Data**

Total Fleece Wt (lbs):

Mean Fiber Diameter: 21.7 microns Mean Staple Length: 205 mm Length Standard Deviation: 15.2 mm Standard Deviation: 5.1 microns 23.6 % 7.4 % Coefficient of Variation: Length Coefficient of Variation: Spin Fineness: 21.6 microns Mean Curvature: 15.8 deg/mm Fibers Greater Than 30 microns: SD Curvature: 18.6 deg/mm 5.7 % Comfort Factor: 94.3 % Medullated Fibers: