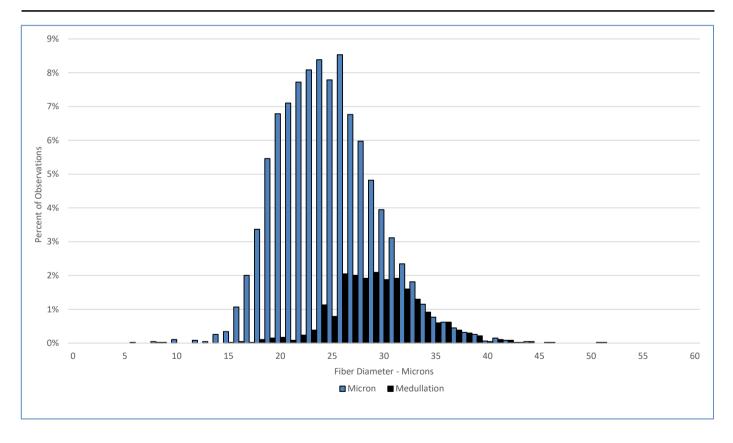

## **Laboratory Data**

Mean Fiber Diameter:24.7 micronsStandard Deviation:4.8 micronsCoefficient of Variation:19.3 %Spin Fineness:23.7 micronsFibers Greater Than 30 microns:11.3 %Comfort Factor:88.7 %

Mean Staple Length:79 mmLength Standard Deviation:14.7 mmLength Coefficient of Variation:18.5 %Mean Curvature:53.5 deg/mmSD Curvature:23.1 deg/mmMedullated Fibers:21.3 %