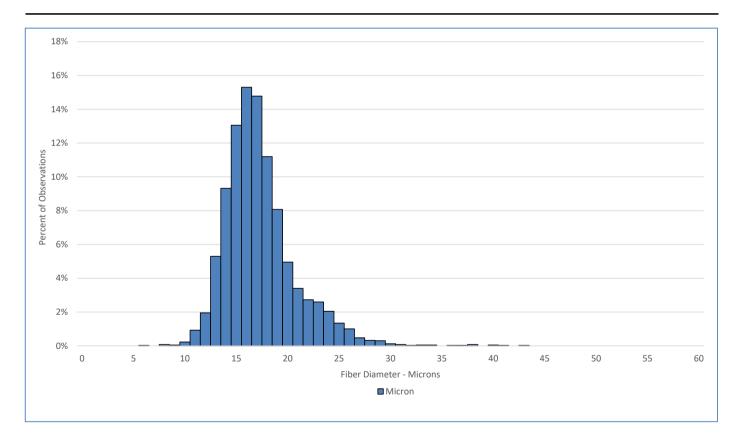

## **Laboratory Data**

Mean Fiber Diameter: 17.3 microns Comfort Factor: 99.6 % Standard Deviation: 3.5 microns Mean Curvature: 42.1 deg/mm Coefficient of Variation: 20.1 % SD Curvature: 22.6 deg/mm Spin Fineness: 16.7 microns Fibers Greater Than 30 microns: 0.4 %