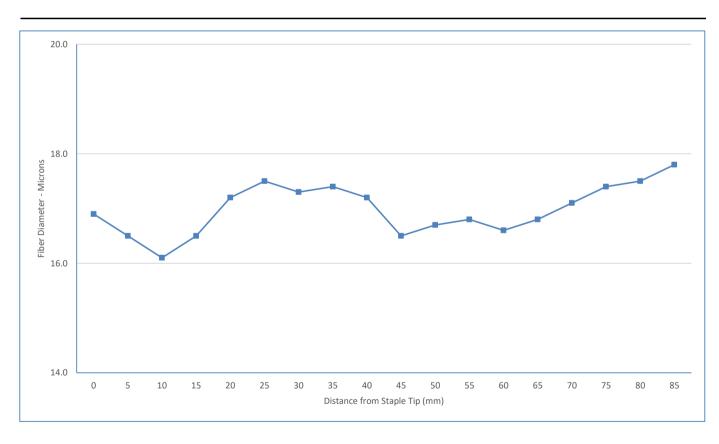

# **Laboratory Data**

Staple Length: 90 mm Min Diameter: 16.1 microns Max Diameter: 17.8 microns Finest Point From Tip: SD Along Staple:

10 mm 0.5 microns