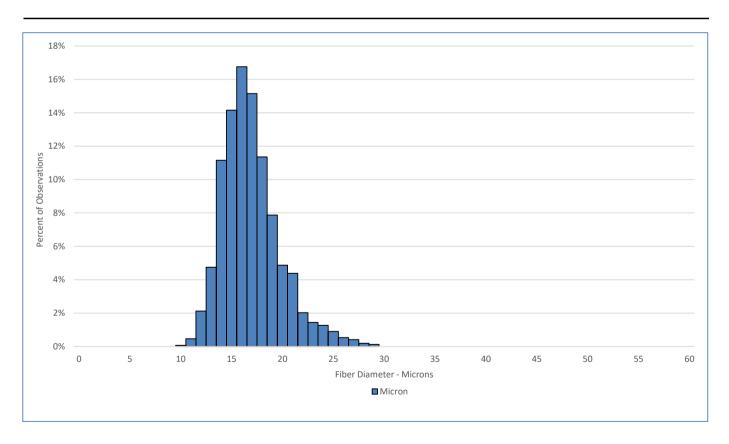

### **Laboratory Data**

Mean Fiber Diameter: 17.0 microns Fibers Greater Than 30 microns: 0.0 % 100.0 % Standard Deviation: 2.9 microns Comfort Factor: Coefficient of Variation: 17.0 % Mean Curvature: 46 deg/mm Spin Fineness: 16.0 microns SD Curvature: 34 deg/mm