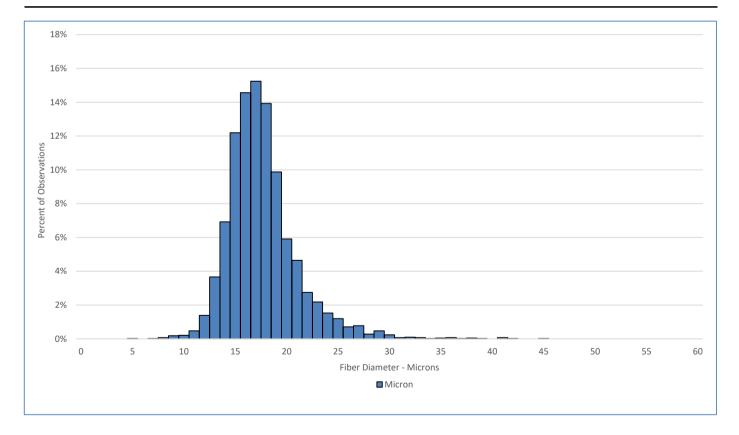

## Laboratory Data

| Mean Fiber Diameter:            | 17.7 microns |
|---------------------------------|--------------|
| Standard Deviation:             | 3.5 microns  |
| Coefficient of Variation:       | 19.6 %       |
| Spin Fineness:                  | 17.0 microns |
| Fibers Greater Than 30 microns: | 0.6 %        |
| Comfort Factor:                 | 99.4 %       |