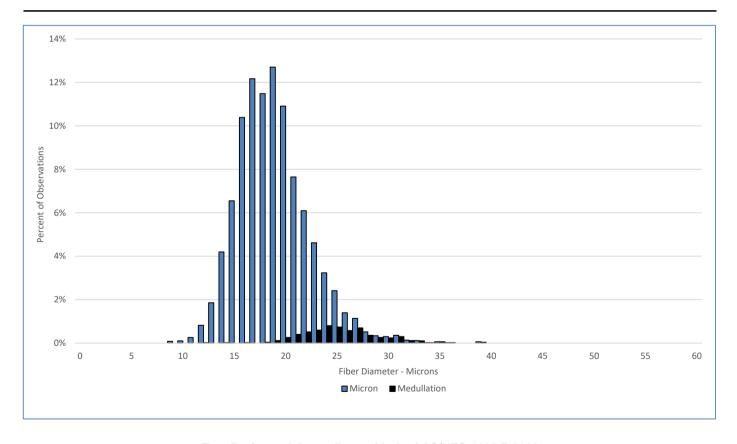

## **Laboratory Data**

Mean Fiber Diameter: 19.0 microns Mean Staple Length: Standard Deviation: 3.5 microns Length Standard Deviation: 18.6 % Length Coefficient of Variation: Coefficient of Variation: Spin Fineness: 18.1 microns Mean Curvature: Fibers Greater Than 30 microns: 0.8 % SD Curvature: Comfort Factor: Medullated Fibers: 99.2 %