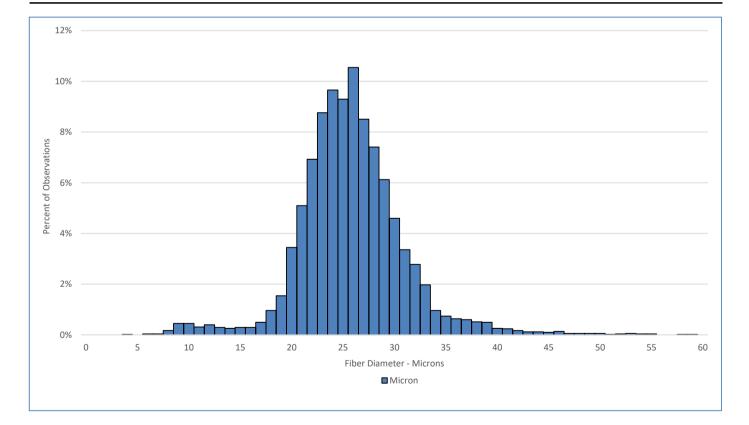

## Laboratory Data

| Mean Fiber Diameter:            | 25.8 microns |
|---------------------------------|--------------|
| Standard Deviation:             | 5.3 microns  |
| Coefficient of Variation:       | 20.4 %       |
| Spin Fineness:                  | 25.0 microns |
| Fibers Greater Than 30 microns: | 13.6 %       |
| Comfort Factor:                 | 86.4 %       |