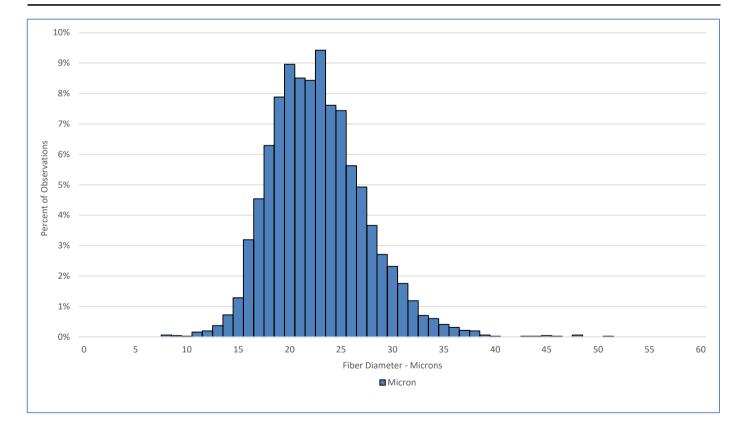

## Laboratory Data

| Mean Fiber Diameter:            | 22.8 microns |
|---------------------------------|--------------|
| Standard Deviation:             | 4.6 microns  |
| Coefficient of Variation:       | 20.3 %       |
| Spin Fineness:                  | 22.0 microns |
| Fibers Greater Than 30 microns: | 5.7 %        |
| Comfort Factor:                 | 94.3 %       |