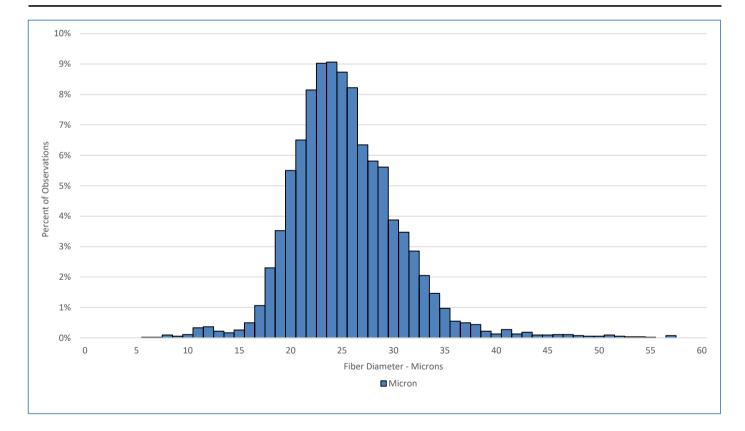

## Laboratory Data

| Mean Fiber Diameter:            | 25.4 microns |
|---------------------------------|--------------|
| Standard Deviation:             | 5.4 microns  |
| Coefficient of Variation:       | 21.3 %       |
| Spin Fineness:                  | 24.8 microns |
| Fibers Greater Than 30 microns: | 14.1 %       |
| Comfort Factor:                 | 85.9 %       |